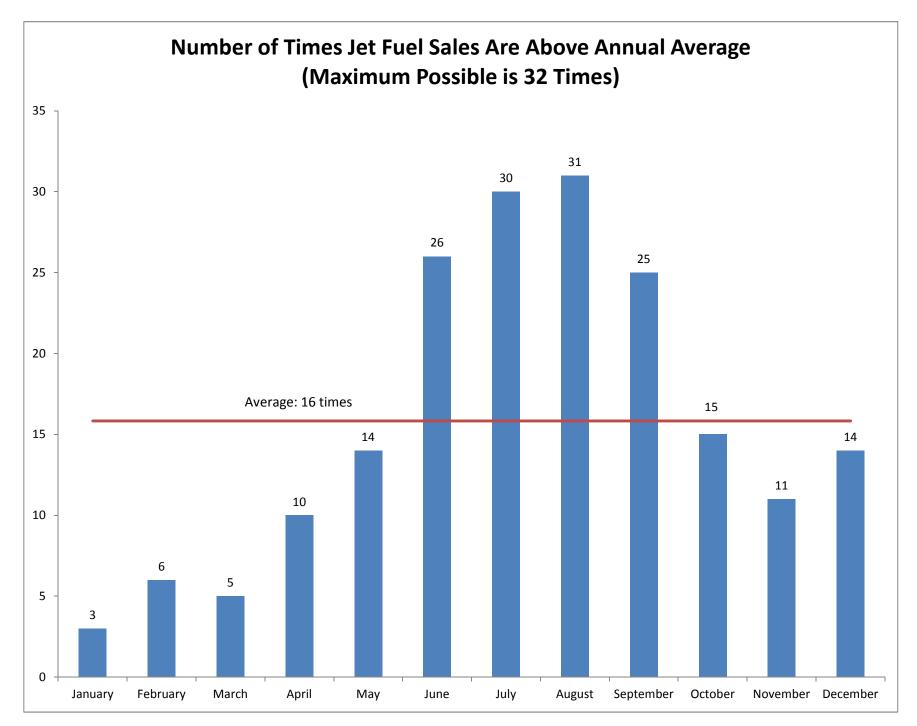

 $\begin{tabular}{ll} Source & $\underline{$http://www.eia.gov/dnav/pet/hist/LeafHandler.ashx?n=PET\&s=A503650061\&f=M$} \\ \end{tabular}$ 

Downloaded 10-4-2017

|          | Gallons per |       | Month % | 1/12    |                 |            |       |
|----------|-------------|-------|---------|---------|-----------------|------------|-------|
| Date     | Day)        | Month | of CY   | Average | Delta Test: > 0 | Counts     |       |
| Apr-1985 | 5,224       | April | 8.0%    | 8.3%    | -0.4% No        |            |       |
| Apr-1986 | 5,905       | April | 8.5%    | 8.3%    | 0.2% Yes        |            |       |
| Apr-1987 | 5,113       | April | 7.7%    | 8.3%    | -0.7% No        |            |       |
| Apr-1988 | 5,438       | April | 8.3%    | 8.3%    | 0.0% No         |            |       |
| Apr-1989 | 6,381       | April | 8.6%    | 8.3%    | 0.3% Yes        |            |       |
| Apr-1990 | 6,056       | April | 8.2%    | 8.3%    | -0.1% No        |            |       |
| Apr-1991 | 5,724       | April | 8.4%    | 8.3%    | 0.1% Yes        |            |       |
| Apr-1992 | 5,963       | April | 8.0%    | 8.3%    | -0.3% No        |            |       |
| Apr-1993 | 6,313       | April | 7.6%    | 8.3%    | -0.7% No        |            |       |
| Apr-1994 | 7,938       | April | 8.3%    | 8.3%    | 0.0% No         |            |       |
| Apr-1995 | 7,866       |       | 7.9%    | 8.3%    | -0.4% No        |            |       |
| Apr-1996 | 9,029       | •     | 8.2%    | 8.3%    | -0.2% No        |            |       |
| Apr-1997 | 8,925       |       | 8.2%    | 8.3%    | -0.2% No        |            |       |
| Apr-1998 | 8,435       |       | 7.8%    |         | -0.5% No        |            |       |
| Apr-1999 | 8,088       | •     | 8.1%    |         | -0.2% No        |            |       |
| Apr-2000 | 8,101       |       | 7.8%    |         | -0.6% No        |            |       |
| Apr-2001 | 8,237       | •     | 8.1%    |         | -0.2% No        |            |       |
| Apr-2002 | 8,230       | •     | 8.4%    | 8.3%    | 0.0% Yes        |            |       |
| Apr-2003 | 6,598       | •     | 7.1%    |         | -1.2% No        |            |       |
| Apr-2004 | 8,356       | •     | 9.2%    | 8.3%    | 0.8% Yes        |            |       |
| Apr-2005 | 7,172       | •     | 8.2%    | 8.3%    |                 |            |       |
| Apr-2006 | 6,655       | •     | 8.4%    | 8.3%    | 0.1% Yes        |            |       |
| Apr-2007 | 6,571       | •     | 8.0%    |         | -0.3% No        |            |       |
| Apr-2008 | 6,952       | •     | 7.9%    |         | -0.4% No        |            |       |
| Apr-2009 | 7,612       | •     | 8.1%    |         | -0.2% No        |            |       |
| Apr-2010 | 6,454       |       | 9.2%    | 8.3%    | 0.9% Yes        |            |       |
| Apr-2011 | 5,759       | •     | 8.6%    | 8.3%    | 0.3% Yes        |            |       |
| Apr-2012 | 6,679       | •     | 9.1%    | 8.3%    | 0.7% Yes        |            |       |
| Apr-2013 | 6,207       |       | 8.0%    |         | -0.3% No        |            |       |
| Apr-2014 | 6,288       |       | 7.9%    |         | -0.4% No        |            |       |
| Apr-2015 | 6,609       | •     | 8.5%    | 8.3%    | 0.2% Yes        | 10 Positiv | •     |
| Apr-2016 | 6,309       | April | 8.0%    | 8.3%    | -0.3% No        | 32 Aprils  | -0.1% |

|          | Gallons per |        | Month % | 1/12    |                 |        |           |               |
|----------|-------------|--------|---------|---------|-----------------|--------|-----------|---------------|
| Date     | Day)        | Month  |         | Average | Delta Test: > 0 | Counts |           |               |
| Aug-1985 | 5,778       | August | 8.8%    | 8.3%    | 0.5% Yes        |        |           |               |
| Aug-1986 | 6,178       | August | 8.9%    | 8.3%    | 0.6% Yes        |        |           |               |
| Aug-1987 | 6,629       | August | 9.9%    | 8.3%    | 1.6% Yes        |        |           |               |
| Aug-1988 | 5,684       | August | 8.7%    | 8.3%    | 0.3% Yes        |        |           |               |
| Aug-1989 | 6,721       | August | 9.1%    | 8.3%    | 0.7% Yes        |        |           |               |
| Aug-1990 | 7,002       | August | 9.5%    | 8.3%    | 1.2% Yes        |        |           |               |
| Aug-1991 | 6,089       | August | 8.9%    | 8.3%    | 0.6% Yes        |        |           |               |
| Aug-1992 | 6,763       | August | 9.1%    | 8.3%    | 0.7% Yes        |        |           |               |
| Aug-1993 |             | August | 8.5%    | 8.3%    | 0.2% Yes        |        |           |               |
| Aug-1994 |             | August | 9.3%    | 8.3%    | 1.0% Yes        |        |           |               |
| Aug-1995 |             | August | 9.4%    | 8.3%    | 1.0% Yes        |        |           |               |
| Aug-1996 |             | August | 8.7%    | 8.3%    | 0.4% Yes        |        |           |               |
| Aug-1997 |             | August | 9.0%    | 8.3%    | 0.6% Yes        |        |           |               |
| Aug-1998 |             | August | 9.2%    | 8.3%    | 0.8% Yes        |        |           |               |
| Aug-1999 |             | August | 8.7%    | 8.3%    | 0.4% Yes        |        |           |               |
| Aug-2000 |             | August | 8.9%    | 8.3%    | 0.5% Yes        |        |           |               |
| Aug-2001 |             | August | 9.6%    | 8.3%    | 1.2% Yes        |        |           |               |
| Aug-2002 |             | August | 9.2%    | 8.3%    | 0.9% Yes        |        |           |               |
| Aug-2003 |             | August | 9.2%    | 8.3%    | 0.8% Yes        |        |           |               |
| Aug-2004 |             | August | 8.3%    | 8.3%    | 0.0% Yes        |        |           |               |
| Aug-2005 |             | August | 9.5%    | 8.3%    | 1.1% Yes        |        |           |               |
| Aug-2006 | •           | August | 9.2%    | 8.3%    | 0.9% Yes        |        |           |               |
| Aug-2007 |             | August | 9.1%    | 8.3%    | 0.7% Yes        |        |           |               |
| Aug-2008 |             | August | 9.8%    | 8.3%    | 1.5% Yes        |        |           |               |
| Aug-2009 |             | August | 9.2%    | 8.3%    | 0.8% Yes        |        |           |               |
| Aug-2010 |             | August | 7.4%    | 8.3%    | -0.9% No        |        |           |               |
| Aug-2011 |             | August | 9.6%    | 8.3%    | 1.3% Yes        |        |           |               |
| Aug-2012 | 6,921       | August | 9.4%    | 8.3%    | 1.1% Yes        |        |           |               |
| Aug-2013 | 7,181       | August | 9.3%    | 8.3%    | 0.9% Yes        |        |           |               |
| Aug-2014 |             | August | 9.5%    | 8.3%    | 1.1% Yes        |        |           |               |
| Aug-2015 |             | August | 8.7%    | 8.3%    | 0.4% Yes        |        | Positives | Average Delta |
| Aug-2016 | 7,486       | August | 9.5%    | 8.3%    | 1.1% Yes        | 32 A   | Augusts   | 0.8%          |

|          | Gallons per |          | Month % | 1/12           |       |           |        |           |               |
|----------|-------------|----------|---------|----------------|-------|-----------|--------|-----------|---------------|
| Date     | Day)        | Month    | of CY   | <b>Average</b> | Delta | Test: > 0 | Counts |           |               |
| Dec-1985 | 5,700       | December | 8.7%    | 8.3%           | 0.4%  | Yes       |        |           |               |
| Dec-1986 | 5,458       | December | 7.9%    | 8.3%           | -0.5% | No        |        |           |               |
| Dec-1987 | 5,517       | December | 8.3%    | 8.3%           | -0.1% | No        |        |           |               |
| Dec-1988 | 5,297       | December | 8.1%    | 8.3%           | -0.3% | No        |        |           |               |
| Dec-1989 | 5,612       | December | 7.6%    | 8.3%           | -0.8% | No        |        |           |               |
| Dec-1990 | 5,937       | December | 8.0%    | 8.3%           | -0.3% | No        |        |           |               |
| Dec-1991 | 5,631       | December | 8.3%    | 8.3%           | -0.1% | No        |        |           |               |
| Dec-1992 | 6,529       | December | 8.8%    | 8.3%           | 0.4%  | Yes       |        |           |               |
| Dec-1993 | 7,507       | December | 9.0%    | 8.3%           | 0.7%  | Yes       |        |           |               |
| Dec-1994 | 8,001       | December | 8.4%    | 8.3%           | 0.0%  | Yes       |        |           |               |
| Dec-1995 | 7,815       | December | 7.9%    | 8.3%           | -0.5% | No        |        |           |               |
| Dec-1996 | 9,070       | December | 8.2%    | 8.3%           | -0.1% | No        |        |           |               |
| Dec-1997 | 8,393       | December | 7.7%    | 8.3%           | -0.6% | No        |        |           |               |
| Dec-1998 | 9,316       | December | 8.6%    | 8.3%           | 0.3%  | Yes       |        |           |               |
| Dec-1999 | 8,815       | December | 8.8%    | 8.3%           | 0.5%  | Yes       |        |           |               |
| Dec-2000 | 9,730       | December | 9.3%    | 8.3%           | 1.0%  |           |        |           |               |
| Dec-2001 | 7,615       | December | 7.5%    | 8.3%           | -0.8% | No        |        |           |               |
| Dec-2002 | 8,205       | December | 8.3%    | 8.3%           | 0.0%  | Yes       |        |           |               |
| Dec-2003 | 7,999       | December | 8.6%    | 8.3%           | 0.3%  | Yes       |        |           |               |
| Dec-2004 |             | December | 8.3%    | 8.3%           | 0.0%  |           |        |           |               |
| Dec-2005 |             | December | 8.0%    |                | -0.4% |           |        |           |               |
| Dec-2006 | 6,176       | December | 7.8%    | 8.3%           | -0.5% | No        |        |           |               |
| Dec-2007 | •           | December | 8.6%    | 8.3%           | 0.3%  |           |        |           |               |
| Dec-2008 |             | December | 7.8%    | 8.3%           | -0.6% | No        |        |           |               |
| Dec-2009 | 7,809       | December | 8.3%    | 8.3%           | 0.0%  | No        |        |           |               |
| Dec-2010 | 5,099       | December | 7.3%    | 8.3%           | -1.0% | No        |        |           |               |
| Dec-2011 | 5,421       | December | 8.1%    | 8.3%           | -0.3% | No        |        |           |               |
| Dec-2012 | 5,988       | December | 8.1%    | 8.3%           | -0.2% | No        |        |           |               |
| Dec-2013 | 6,181       | December | 8.0%    |                | -0.4% |           |        |           |               |
| Dec-2014 | •           | December | 8.8%    | 8.3%           | 0.5%  |           |        |           |               |
| Dec-2015 | 6,479       | December | 8.3%    | 8.3%           | 0.0%  | Yes       | 14     | Positives | Average Delta |
| Dec-2016 | 7,105       | December | 9.0%    | 8.3%           | 0.7%  | Yes       | 32     | Decembers | -0.1%         |

|          | Gallons per |          | Month % | 1/12           |       |           |        |           |               |
|----------|-------------|----------|---------|----------------|-------|-----------|--------|-----------|---------------|
| Date     | Day)        | Month    | of CY   | <b>Average</b> | Delta | Test: > 0 | Counts |           |               |
| Feb-1985 | 5,411       | February | 8.3%    | 8.3%           | -0.1% | No        |        |           |               |
| Feb-1986 | 5,566       | February | 8.0%    | 8.3%           | -0.3% | No        |        |           |               |
| Feb-1987 | 5,134       | February | 7.7%    | 8.3%           | -0.6% | No        |        |           |               |
| Feb-1988 | 5,248       | February | 8.0%    | 8.3%           | -0.3% | No        |        |           |               |
| Feb-1989 | 5,954       | February | 8.0%    | 8.3%           | -0.3% | No        |        |           |               |
| Feb-1990 | 5,621       | February | 7.6%    | 8.3%           | -0.7% | No        |        |           |               |
| Feb-1991 | 5,499       | February | 8.1%    | 8.3%           | -0.3% | No        |        |           |               |
| Feb-1992 | 5,648       | February | 7.6%    | 8.3%           | -0.8% | No        |        |           |               |
| Feb-1993 | 6,152       | February | 7.4%    | 8.3%           | -0.9% | No        |        |           |               |
| Feb-1994 | 6,603       | February | 6.9%    | 8.3%           | -1.4% | No        |        |           |               |
| Feb-1995 | 7,147       | February | 7.2%    | 8.3%           | -1.1% | No        |        |           |               |
| Feb-1996 | 8,572       | February | 7.8%    | 8.3%           | -0.6% | No        |        |           |               |
| Feb-1997 | 8,774       | February | 8.0%    | 8.3%           | -0.3% | No        |        |           |               |
| Feb-1998 | 8,042       | February | 7.5%    | 8.3%           | -0.9% | No        |        |           |               |
| Feb-1999 | 7,669       | February | 7.7%    | 8.3%           | -0.7% | No        |        |           |               |
| Feb-2000 | 7,787       | February | 7.5%    | 8.3%           | -0.9% | No        |        |           |               |
| Feb-2001 | 8,716       | February | 8.6%    | 8.3%           | 0.2%  | Yes       |        |           |               |
| Feb-2002 | 7,126       | February | 7.3%    | 8.3%           | -1.1% | No        |        |           |               |
| Feb-2003 | 8,150       | February | 8.8%    | 8.3%           | 0.5%  | Yes       |        |           |               |
| Feb-2004 | 7,739       | February | 8.5%    | 8.3%           | 0.1%  | Yes       |        |           |               |
| Feb-2005 | 7,225       | February | 8.3%    | 8.3%           | 0.0%  | No        |        |           |               |
| Feb-2006 | 6,130       | February | 7.7%    | 8.3%           | -0.6% | No        |        |           |               |
| Feb-2007 | 6,510       | February | 7.9%    | 8.3%           | -0.4% | No        |        |           |               |
| Feb-2008 | 7,124       | February | 8.1%    | 8.3%           | -0.2% | No        |        |           |               |
| Feb-2009 | 7,055       | February | 7.5%    | 8.3%           | -0.8% | No        |        |           |               |
| Feb-2010 | 6,371       | February | 9.1%    | 8.3%           | 0.8%  | Yes       |        |           |               |
| Feb-2011 | 5,178       | February | 7.7%    | 8.3%           | -0.6% | No        |        |           |               |
| Feb-2012 | 5,357       | February | 7.3%    | 8.3%           | -1.0% | No        |        |           |               |
| Feb-2013 | 6,646       | February | 8.6%    | 8.3%           | 0.2%  | Yes       |        |           |               |
| Feb-2014 | 6,101       | February | 7.7%    | 8.3%           | -0.7% | No        |        |           |               |
| Feb-2015 | 6,697       | February | 8.6%    | 8.3%           | 0.3%  | Yes       | 6      | Positives | Average Delta |
| Feb-2016 | 5,773       | February | 7.3%    | 8.3%           | -1.0% | No        | 32     | Februarys | -0.5%         |

|          | Gallons per |         | Month % | 1/12           |       |       |     |        |           |               |
|----------|-------------|---------|---------|----------------|-------|-------|-----|--------|-----------|---------------|
| Date     | Day)        | Month   | of CY   | <b>Average</b> | Delta | Test: | : 0 | Counts |           |               |
| Jan-1985 | 5,218       | January | 8.0%    | 8.3%           | -0.4% | No    |     |        |           |               |
| Jan-1986 | 5,817       | January | 8.4%    | 8.3%           | 0.0%  | Yes   |     |        |           |               |
| Jan-1987 | 5,666       | January | 8.5%    | 8.3%           | 0.2%  | Yes   |     |        |           |               |
| Jan-1988 | 5,314       | January | 8.1%    | 8.3%           | -0.2% | No    |     |        |           |               |
| Jan-1989 | 5,173       | January | 7.0%    | 8.3%           | -1.4% | No    |     |        |           |               |
| Jan-1990 | 5,685       | January | 7.7%    | 8.3%           | -0.6% | No    |     |        |           |               |
| Jan-1991 | 5,536       | January | 8.1%    | 8.3%           | -0.2% | No    |     |        |           |               |
| Jan-1992 | 5,759       | January | 7.7%    | 8.3%           | -0.6% | No    |     |        |           |               |
| Jan-1993 | 6,289       | January | 7.6%    | 8.3%           | -0.8% | No    |     |        |           |               |
| Jan-1994 | 7,097       | January | 7.4%    | 8.3%           | -0.9% | No    |     |        |           |               |
| Jan-1995 | 7,944       | January | 8.0%    | 8.3%           | -0.3% | No    |     |        |           |               |
| Jan-1996 | 8,734       | January | 7.9%    | 8.3%           | -0.4% | No    |     |        |           |               |
| Jan-1997 | 8,759       | January | 8.0%    | 8.3%           | -0.3% | No    |     |        |           |               |
| Jan-1998 | 8,436       | January | 7.8%    | 8.3%           | -0.5% | No    |     |        |           |               |
| Jan-1999 | 7,260       | January | 7.3%    | 8.3%           | -1.1% | No    |     |        |           |               |
| Jan-2000 | 7,167       | January | 6.9%    | 8.3%           | -1.5% | No    |     |        |           |               |
| Jan-2001 | 8,210       | January | 8.1%    | 8.3%           | -0.3% | No    |     |        |           |               |
| Jan-2002 | 7,995       | January | 8.1%    | 8.3%           | -0.2% | No    |     |        |           |               |
| Jan-2003 | 7,608       | January | 8.2%    | 8.3%           | -0.1% | No    |     |        |           |               |
| Jan-2004 | 7,499       | January | 8.2%    | 8.3%           | -0.1% | No    |     |        |           |               |
| Jan-2005 | 7,137       | January | 8.2%    | 8.3%           | -0.1% | No    |     |        |           |               |
| Jan-2006 | 6,442       | January | 8.1%    | 8.3%           | -0.2% | No    |     |        |           |               |
| Jan-2007 | 6,133       | January | 7.5%    | 8.3%           | -0.9% | No    |     |        |           |               |
| Jan-2008 | 6,774       | January | 7.7%    | 8.3%           | -0.6% | No    |     |        |           |               |
| Jan-2009 | 6,626       | January | 7.1%    | 8.3%           | -1.3% | No    |     |        |           |               |
| Jan-2010 | 6,070       | January | 8.7%    | 8.3%           | 0.4%  | Yes   |     |        |           |               |
| Jan-2011 | 4,717       | January | 7.0%    | 8.3%           | -1.3% | No    |     |        |           |               |
| Jan-2012 | 4,907       | January | 6.7%    | 8.3%           | -1.7% | No    |     |        |           |               |
| Jan-2013 | 5,348       | January | 6.9%    | 8.3%           | -1.4% | No    |     |        |           |               |
| Jan-2014 | 5,920       | January | 7.4%    | 8.3%           | -0.9% | No    |     |        |           |               |
| Jan-2015 | 6,108       | January | 7.9%    | 8.3%           | -0.5% | No    |     | 3      | Positives | Average Delta |
| Jan-2016 | 5,562       | January | 7.0%    | 8.3%           | -1.3% | No    |     | 32     | Januarys  | -0.6%         |

|          | Gallons per |       | Month % | 1/12    |                 |        |           |               |
|----------|-------------|-------|---------|---------|-----------------|--------|-----------|---------------|
| Date     | Day)        | Month | of CY   | Average | Delta Test: > 0 | Counts |           |               |
| Jul-1985 | 5,818       | July  | 8.9%    | 8.3%    | 0.5% Yes        |        |           |               |
| Jul-1986 | 6,059       | July  | 8.7%    | 8.3%    | 0.4% Yes        |        |           |               |
| Jul-1987 | 5,895       | July  | 8.8%    | 8.3%    | 0.5% Yes        |        |           |               |
| Jul-1988 | 5,795       | July  | 8.8%    | 8.3%    | 0.5% Yes        |        |           |               |
| Jul-1989 | 6,587       | July  | 8.9%    | 8.3%    | 0.6% Yes        |        |           |               |
| Jul-1990 | 6,290       | July  | 8.5%    | 8.3%    | 0.2% Yes        |        |           |               |
| Jul-1991 | 6,269       | July  | 9.2%    | 8.3%    | 0.9% Yes        |        |           |               |
| Jul-1992 | 6,898       | July  | 9.3%    | 8.3%    | 0.9% Yes        |        |           |               |
| Jul-1993 | 7,059       | July  | 8.5%    | 8.3%    | 0.2% Yes        |        |           |               |
| Jul-1994 | 8,239       | •     | 8.6%    | 8.3%    | 0.3% Yes        |        |           |               |
| Jul-1995 | 8,926       | •     | 9.0%    | 8.3%    | 0.7% Yes        |        |           |               |
| Jul-1996 | 9,697       | •     | 8.8%    | 8.3%    | 0.5% Yes        |        |           |               |
| Jul-1997 | 9,651       | •     | 8.8%    | 8.3%    | 0.5% Yes        |        |           |               |
| Jul-1998 | 9,722       | •     | 9.0%    | 8.3%    | 0.7% Yes        |        |           |               |
| Jul-1999 | 8,790       | •     | 8.8%    | 8.3%    | 0.5% Yes        |        |           |               |
| Jul-2000 | 9,766       | •     | 9.4%    | 8.3%    | 1.0% Yes        |        |           |               |
| Jul-2001 | 9,399       | •     | 9.2%    | 8.3%    | 0.9% Yes        |        |           |               |
| Jul-2002 | 8,861       | •     | 9.0%    | 8.3%    | 0.7% Yes        |        |           |               |
| Jul-2003 | 7,822       | •     | 8.4%    | 8.3%    | 0.1% Yes        |        |           |               |
| Jul-2004 | 7,480       | •     | 8.2%    | 8.3%    |                 |        |           |               |
| Jul-2005 | 7,314       | •     | 8.4%    | 8.3%    | 0.1% Yes        |        |           |               |
| Jul-2006 | 7,149       | •     | 9.0%    | 8.3%    | 0.7% Yes        |        |           |               |
| Jul-2007 | 7,120       | •     | 8.7%    | 8.3%    | 0.3% Yes        |        |           |               |
| Jul-2008 | 8,562       | •     | 9.7%    | 8.3%    | 1.4% Yes        |        |           |               |
| Jul-2009 | 8,362       | •     | 8.9%    | 8.3%    | 0.6% Yes        |        |           |               |
| Jul-2010 | 5,253       | •     | 7.5%    | 8.3%    | -0.8% No        |        |           |               |
| Jul-2011 | 6,198       | •     | 9.2%    | 8.3%    | 0.9% Yes        |        |           |               |
| Jul-2012 | 6,611       | •     | 9.0%    | 8.3%    | 0.7% Yes        |        |           |               |
| Jul-2013 | 7,036       | •     | 9.1%    | 8.3%    | 0.8% Yes        |        |           |               |
| Jul-2014 | 6,968       | •     | 8.8%    | 8.3%    | 0.4% Yes        |        |           |               |
| Jul-2015 | 6,982       | •     | 9.0%    | 8.3%    | 0.7% Yes        |        | Positives | Average Delta |
| Jul-2016 | 6,668       | July  | 8.4%    | 8.3%    | 0.1% Yes        | 32     | Julys     | 0.5%          |

|          | Gallons per |       | Month % | 1/12    |                 |         |    |            |
|----------|-------------|-------|---------|---------|-----------------|---------|----|------------|
| Date     | Day)        | Month | of CY   | Average | Delta Test: > 0 | Counts  |    |            |
| Jun-1985 | 4,791       | June  | 7.3%    | 8.3%    | -1.0% No        |         |    |            |
| Jun-1986 | 6,112       | June  | 8.8%    | 8.3%    | 0.5% Yes        |         |    |            |
| Jun-1987 | 6,059       | June  | 9.1%    | 8.3%    | 0.7% Yes        |         |    |            |
| Jun-1988 | 5,559       | June  | 8.5%    | 8.3%    | 0.1% Yes        |         |    |            |
| Jun-1989 | 6,360       | June  | 8.6%    | 8.3%    | 0.2% Yes        |         |    |            |
| Jun-1990 | 6,433       | June  | 8.7%    | 8.3%    | 0.4% Yes        |         |    |            |
| Jun-1991 | 5,754       |       | 8.5%    | 8.3%    | 0.1% Yes        |         |    |            |
| Jun-1992 | 6,325       | June  | 8.5%    | 8.3%    | 0.2% Yes        |         |    |            |
| Jun-1993 | 6,796       |       | 8.2%    | 8.3%    | -0.2% No        |         |    |            |
| Jun-1994 | 8,273       |       | 8.6%    | 8.3%    | 0.3% Yes        |         |    |            |
| Jun-1995 | 8,647       | June  | 8.7%    | 8.3%    | 0.4% Yes        |         |    |            |
| Jun-1996 | 9,595       |       | 8.7%    | 8.3%    | 0.4% Yes        |         |    |            |
| Jun-1997 | 9,834       | June  | 9.0%    | 8.3%    | 0.7% Yes        |         |    |            |
| Jun-1998 | 8,744       | June  | 8.1%    | 8.3%    | -0.2% No        |         |    |            |
| Jun-1999 | 8,791       |       | 8.8%    | 8.3%    | 0.5% Yes        |         |    |            |
| Jun-2000 | 9,082       |       | 8.7%    | 8.3%    | 0.4% Yes        |         |    |            |
| Jun-2001 | 9,164       |       | 9.0%    | 8.3%    | 0.7% Yes        |         |    |            |
| Jun-2002 | 8,942       |       | 9.1%    | 8.3%    | 0.8% Yes        |         |    |            |
| Jun-2003 | 7,456       |       | 8.0%    | 8.3%    |                 |         |    |            |
| Jun-2004 | 8,174       | June  | 9.0%    | 8.3%    | 0.6% Yes        |         |    |            |
| Jun-2005 | 7,369       |       | 8.5%    | 8.3%    | 0.1% Yes        |         |    |            |
| Jun-2006 | 7,167       |       | 9.0%    | 8.3%    | 0.7% Yes        |         |    |            |
| Jun-2007 | 7,458       |       | 9.1%    | 8.3%    | 0.7% Yes        |         |    |            |
| Jun-2008 | 7,214       |       | 8.2%    |         | -0.1% No        |         |    |            |
| Jun-2009 | 8,491       |       | 9.1%    | 8.3%    | 0.7% Yes        |         |    |            |
| Jun-2010 | 6,883       |       | 9.9%    | 8.3%    | 1.5% Yes        |         |    |            |
| Jun-2011 | 6,008       |       | 9.0%    | 8.3%    | 0.6% Yes        |         |    |            |
| Jun-2012 | 6,160       |       | 8.4%    | 8.3%    | 0.0% Yes        |         |    |            |
| Jun-2013 | 6,732       |       | 8.7%    | 8.3%    | 0.4% Yes        |         |    |            |
| Jun-2014 | 6,975       |       | 8.8%    | 8.3%    | 0.4% Yes        |         |    |            |
| Jun-2015 | 6,916       |       | 8.9%    | 8.3%    | 0.6% Yes        | 26 Posi |    | rage Delta |
| Jun-2016 | 6,075       | June  | 7.7%    | 8.3%    | -0.6% No        | 32 June | ∍s | 0.3%       |

|          | Gallons per                           |       | Month % | 1/12    |                    |           |        |           |               |
|----------|---------------------------------------|-------|---------|---------|--------------------|-----------|--------|-----------|---------------|
| Date     | Day)                                  | Month | of CY   | Average | Delta <sup>-</sup> | Test: > 0 | Counts |           |               |
| Mar-1985 | 5,045                                 | March | 7.7%    | 8.3%    | -0.6%              | No        |        |           |               |
| Mar-1986 | 5,704                                 | March | 8.2%    | 8.3%    | -0.1% l            | No        |        |           |               |
| Mar-1987 | 5,307                                 | March | 7.9%    | 8.3%    | -0.4% [            | No        |        |           |               |
| Mar-1988 | 5,813                                 | March | 8.9%    | 8.3%    | 0.5% `             | Yes       |        |           |               |
| Mar-1989 | 5,570                                 | March | 7.5%    | 8.3%    | -0.8% l            | No        |        |           |               |
| Mar-1990 | 5,835                                 | March | 7.9%    | 8.3%    | -0.4% l            | No        |        |           |               |
| Mar-1991 | 5,388                                 | March | 7.9%    | 8.3%    | -0.4% l            | No        |        |           |               |
| Mar-1992 | 5,724                                 | March | 7.7%    | 8.3%    | -0.7% l            | No        |        |           |               |
| Mar-1993 | 6,370                                 | March | 7.7%    | 8.3%    | -0.7% l            | No        |        |           |               |
| Mar-1994 | 7,475                                 | March | 7.8%    | 8.3%    | -0.5% l            | No        |        |           |               |
| Mar-1995 | 7,828                                 | March | 7.9%    | 8.3%    | -0.4% l            | No        |        |           |               |
| Mar-1996 | 8,730                                 | March | 7.9%    | 8.3%    | -0.4% l            | No        |        |           |               |
| Mar-1997 | 8,712                                 | March | 8.0%    | 8.3%    | -0.4% l            | No        |        |           |               |
| Mar-1998 | 8,052                                 | March | 7.5%    | 8.3%    | -0.9%              | No        |        |           |               |
| Mar-1999 | 8,394                                 | March | 8.4%    | 8.3%    | 0.1% `             | Yes       |        |           |               |
| Mar-2000 | ·                                     | March | 7.7%    |         | -0.6% l            |           |        |           |               |
| Mar-2001 | 8,602                                 | March | 8.5%    | 8.3%    | 0.1% `             | Yes       |        |           |               |
| Mar-2002 |                                       | March | 7.9%    |         | -0.4% l            |           |        |           |               |
| Mar-2003 |                                       | March | 8.2%    |         | -0.1% l            |           |        |           |               |
| Mar-2004 | 7,985                                 | March | 8.7%    | 8.3%    | 0.4% `             |           |        |           |               |
| Mar-2005 | · · · · · · · · · · · · · · · · · · · | March | 8.2%    |         | -0.1% l            |           |        |           |               |
| Mar-2006 | · · · · · · · · · · · · · · · · · · · | March | 8.0%    |         | -0.4% l            |           |        |           |               |
| Mar-2007 | · · · · · · · · · · · · · · · · · · · | March | 7.7%    |         | -0.6% l            |           |        |           |               |
| Mar-2008 |                                       | March | 8.0%    | 8.3%    | -0.4% l            | No        |        |           |               |
| Mar-2009 |                                       | March | 7.7%    |         | -0.6% 1            |           |        |           |               |
| Mar-2010 | · · · · · · · · · · · · · · · · · · · | March | 9.6%    | 8.3%    | 1.3% `             |           |        |           |               |
| Mar-2011 |                                       | March | 7.3%    |         | -1.0% l            |           |        |           |               |
| Mar-2012 |                                       | March | 6.7%    | 8.3%    | -1.6% l            | No        |        |           |               |
| Mar-2013 |                                       | March | 8.3%    |         | -0.1% l            |           |        |           |               |
| Mar-2014 | · · · · · · · · · · · · · · · · · · · | March | 6.9%    |         | -1.4% l            |           |        |           |               |
| Mar-2015 | · · · · · · · · · · · · · · · · · · · | March | 7.7%    |         | -0.6% l            |           |        | Positives | Average Delta |
| Mar-2016 | 6,160                                 | March | 7.8%    | 8.3%    | -0.5% 1            | No        | 32     | Marches   | -0.4%         |

|          | Gallons per |       | Month % | 1/12    |                 |             |      |
|----------|-------------|-------|---------|---------|-----------------|-------------|------|
| Date     | Day)        | Month | of CY   | Average | Delta Test: > 0 | Counts      |      |
| May-1985 | 5,346       | May   | 8.2%    | 8.3%    | -0.2% No        |             |      |
| May-1986 | 5,502       | May   | 7.9%    | 8.3%    | -0.4% No        |             |      |
| May-1987 | 5,419       | May   | 8.1%    | 8.3%    | -0.2% No        |             |      |
| May-1988 | 5,750       | May   | 8.8%    | 8.3%    | 0.4% Yes        |             |      |
| May-1989 | 5,911       | May   | 8.0%    | 8.3%    | -0.4% No        |             |      |
| May-1990 | 6,033       | May   | 8.2%    | 8.3%    | -0.2% No        |             |      |
| May-1991 | 5,727       | May   | 8.4%    | 8.3%    | 0.1% Yes        |             |      |
| May-1992 | 6,295       | May   | 8.4%    | 8.3%    | 0.1% Yes        |             |      |
| May-1993 | 6,563       | May   | 7.9%    | 8.3%    | -0.4% No        |             |      |
| May-1994 | 8,016       | May   | 8.4%    | 8.3%    | 0.0% Yes        |             |      |
| May-1995 | 8,462       | May   | 8.5%    | 8.3%    | 0.2% Yes        |             |      |
| May-1996 | 8,969       |       | 8.1%    | 8.3%    | -0.2% No        |             |      |
| May-1997 | 9,405       | May   | 8.6%    | 8.3%    | 0.3% Yes        |             |      |
| May-1998 | 8,434       | May   | 7.8%    | 8.3%    | -0.5% No        |             |      |
| May-1999 | 8,129       | May   | 8.1%    | 8.3%    | -0.2% No        |             |      |
| May-2000 | 8,201       | May   | 7.9%    | 8.3%    | -0.5% No        |             |      |
| May-2001 | 8,829       | May   | 8.7%    | 8.3%    | 0.4% Yes        |             |      |
| May-2002 | 7,893       | May   | 8.0%    | 8.3%    | -0.3% No        |             |      |
| May-2003 | 7,533       |       | 8.1%    | 8.3%    | -0.2% No        |             |      |
| May-2004 | 7,220       | May   | 7.9%    |         | -0.4% No        |             |      |
| May-2005 | 7,184       | May   | 8.2%    |         | -0.1% No        |             |      |
| May-2006 | 6,974       | May   | 8.8%    | 8.3%    | 0.5% Yes        |             |      |
| May-2007 | 6,665       | May   | 8.1%    |         | -0.2% No        |             |      |
| May-2008 | 7,217       | May   | 8.2%    | 8.3%    | -0.1% No        |             |      |
| May-2009 | 7,849       | May   | 8.4%    | 8.3%    | 0.0% Yes        |             |      |
| May-2010 | 6,611       | May   | 9.5%    | 8.3%    | 1.1% Yes        |             |      |
| May-2011 | 5,597       | May   | 8.3%    | 8.3%    | 0.0% Yes        |             |      |
| May-2012 | 6,409       | May   | 8.7%    | 8.3%    | 0.4% Yes        |             |      |
| May-2013 | 7,224       | May   | 9.3%    | 8.3%    | 1.0% Yes        |             |      |
| May-2014 | 6,185       | May   | 7.8%    | 8.3%    | -0.6% No        |             |      |
| May-2015 | 7,028       | May   | 9.1%    | 8.3%    | 0.7% Yes        | 14 Positive | •    |
| May-2016 | 5,936       | May   | 7.5%    | 8.3%    | -0.8% No        | 32 Mays     | 0.0% |